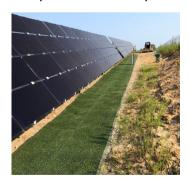

### **HYBRID TURF INSTANT ARMOR MATS**

Easy to install, easy to maintain, multiple uses...ongoing protection.

**DRIP LINES**Prevents rill and gully formation on hillside installations.

Protects soil around rack uprights, with or without vegetation.

UNDER PANELS

SWALES / CHANNELS
Shields against scour and promotes reinforced vegetation establishment.

PONDS / LAKES
Stabilizes banks against
wave action and water level
fluctuations.

### APPLY INSTATURF FOR PERMANENT EROSION CONTROL IN THESE AREAS:

Beneath ground-mounted solar panels
Under drip lines
At outfall areas
In drainage swales
channels
Around retention ponds