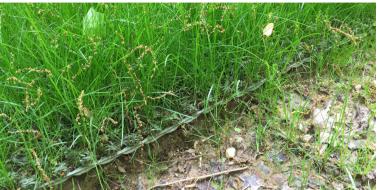

### **HYBRID TURF INSTANT ARMOR MATS**

Easy to install, easy to maintain, multiple uses...ongoing protection.

**DRIP LINES**Prevents rill and gully formation on hillside installations.

Protects soil around rack uprights, with or without vegetation.

UNDER PANELS

SWALES / CHANNELS
Shields against scour and promotes reinforced vegetation establishment.

PONDS / LAKES
Stabilizes banks against
wave action and water level
fluctuations.

### APPLY INSTATURF FOR PERMANENT EROSION CONTROL IN THESE AREAS:

Beneath ground-mounted solar panels
Under drip lines
At outfall areas
In drainage swales
channels
Around retention ponds