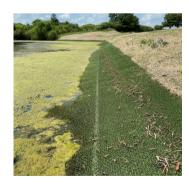

UNDER PANELS

SWALES / CHANNELS
Shields against scour and promotes reinforced vegetation establishment.

PONDS / LAKES
Stabilizes banks against
wave action and water level
fluctuations.