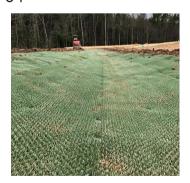

### APPLY INSTATURF FOR PERMANENT EROSION CONTROL IN THESE AREAS:

Beneath ground-mounted solar panels
Under drip lines
At outfall areas
In drainage swales
channels
Around retention ponds