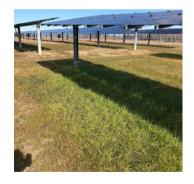

### **HYBRID TURF INSTANT ARMOR MATS**

Easy to install, easy to maintain, multiple uses...ongoing protection.

**DRIP LINES**Prevents rill and gully formation on hillside installations.

Protects soil around rack uprights, with or without vegetation.

UNDER PANELS

SWALES / CHANNELS
Shields against scour and promotes reinforced vegetation establishment.

PONDS / LAKES
Stabilizes banks against
wave action and water level
fluctuations.