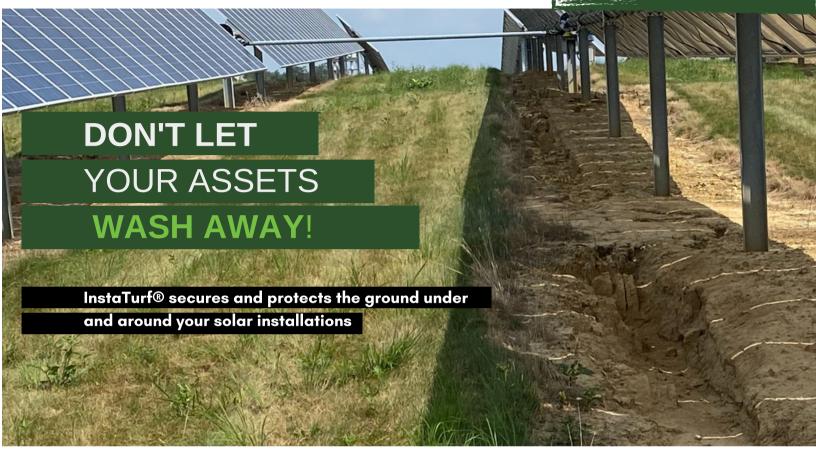

### **HYBRID TURF INSTANT ARMOR MATS**

Easy to install, easy to maintain, multiple uses...ongoing protection.

**DRIP LINES**Prevents rill and gully formation on hillside installations.

Protects soil around rack uprights, with or without vegetation.

UNDER PANELS

SWALES / CHANNELS
Shields against scour and promotes reinforced vegetation establishment.

PONDS / LAKES
Stabilizes banks against
wave action and water level
fluctuations.

### APPLY INSTATURF FOR PERMANENT EROSION CONTROL IN THESE AREAS:

Beneath ground-mounted solar panels
Under drip lines
At outfall areas
In drainage swales
channels
Around retention ponds