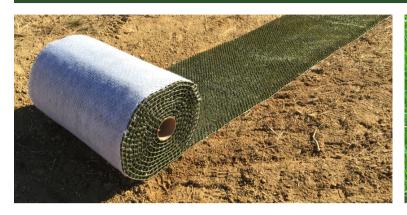

### **HYBRID TURF INSTANT ARMOR MATS**

Easy to install, easy to maintain, multiple uses...ongoing protection.



**DRIP LINES**Prevents rill and gully formation on hillside installations.



Protects soil around rack uprights, with or without vegetation.

UNDER PANELS



SWALES / CHANNELS
Shields against scour and promotes reinforced vegetation establishment.



PONDS / LAKES
Stabilizes banks against
wave action and water level
fluctuations.

## insta-turf.com/solar

### **OUR PATENT-PENDING EROSION**

# CONTROL PRODUCTS ARE UNLIKE ANYTHING ELSE ON THE MARKET





#### **BENEFITS OF INSTATURF®**

- Permanent, rock-like erosion protection, at less than half the cost of riprap
- Reduces dust collection on panels for unimpeded energy production
- Ensures stability of rack uprights
- Prevents costly erosion damage to drainage infrastructure
- Provides an immediately green, grass-like appearance for improved aesthetics
- Enables compliance with governmental stormwater discharge regulations
- Simple, heavy equipment-free installation, just apply seed to prepared soil and install matting on top
- Easy maintenance, simply mow or spray over once naturally vegetated







3' x 45' 50lb rolls. 6' x 45' 100lb rolls.

3' x 4' 30lb panels.

### APPLY INSTATURF FOR PERMANENT EROSION CONTROL IN THESE AREAS:

Beneath ground-mounted solar panels
Under drip lines